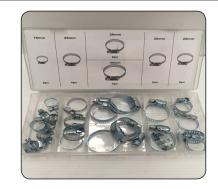

## **HOSE CLAMP GRAB KITS**

(16mm to 40mm) - 26 Pieces

| HOSE CLAMP GRAB KITS<br>(16mm to 40mm) - 26 Pieces |     |  |  |  |
|----------------------------------------------------|-----|--|--|--|
| Parts                                              | Qty |  |  |  |
| 16mm                                               | 8   |  |  |  |
| 22mm                                               | 6   |  |  |  |
| 25mm                                               | 4   |  |  |  |
| 28mm                                               | 2   |  |  |  |
| 35mm                                               | 2   |  |  |  |
| 40mm                                               | 4   |  |  |  |