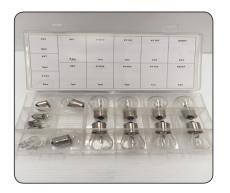

## LAMP (AUTO) BULBS GRAB KIT 17 Pieces

| LAMP (AUTO) BULBS GRAB KITS<br>17 Pieces |     |  |
|------------------------------------------|-----|--|
| Parts                                    | Qty |  |
| Various Sizes                            | 17  |  |