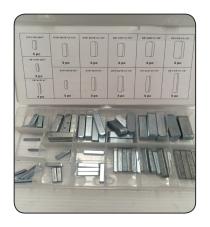

## **MACHINERY KEY - IMPERIAL GRAB KITS**

(1/4x1/4x3/4 to 1/2x1/2x1/2) - 60 Pieces

| MACHINERY KEY - IMPERIAL GRAB KITS<br>(1/4x1/4x3/4 to 1/2x1/2x1/2) - 60 Pieces |     |                  |     |  |  |
|--------------------------------------------------------------------------------|-----|------------------|-----|--|--|
| Parts                                                                          | Qty | Parts            | Qty |  |  |
| 1/8"X1/4" Open                                                                 | 15  | 5/8"X31/32" Open | 3   |  |  |
| 7/32"X5/16" Open                                                               | 10  | 3/4"X15/16 Open  | 2   |  |  |
| 9/32"x1/2" Open                                                                | 7   | 9/32" Closed     | 20  |  |  |
| 5/16"X9/16" Open                                                               | 3   | 3/8" Closed      | 20  |  |  |
| 3/8"X15/32" Open                                                               | 6   | 1/2" Closed      | 10  |  |  |
| 3/8"X1/2" Open                                                                 | 5   | 5/8" Closed      | 5   |  |  |
| 3/8"X13/16" Open                                                               | 3   | 3/4" Closed      | 4   |  |  |