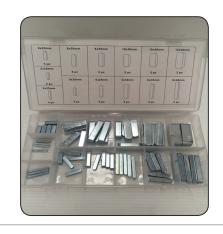

## **MACHINERY KEY - METRIC GRAB KITS**

(3x20mm 6x40mm) - 60 Pieces

| MACHINERY KEY - METRIC GRAB KITS<br>(3x20mm 6x40mm) - 60 Pieces |     |         |     |  |  |
|-----------------------------------------------------------------|-----|---------|-----|--|--|
| Parts                                                           | Qty | Parts   | Qty |  |  |
| 3x20mm                                                          | 4   | 6x40mm  | 5   |  |  |
| 3x25mm                                                          | 4   | 8x30mm  | 5   |  |  |
| 5x20mm                                                          | 5   | 8x40mm  | 5   |  |  |
| 5x25mm                                                          | 5   | 10x30mm | 5   |  |  |
| 5x30mm                                                          | 5   | 10x40mm | 5   |  |  |
| 6x20mm                                                          | 5   | 12x40mm | 2   |  |  |
| 6x30mm                                                          | 5   |         |     |  |  |